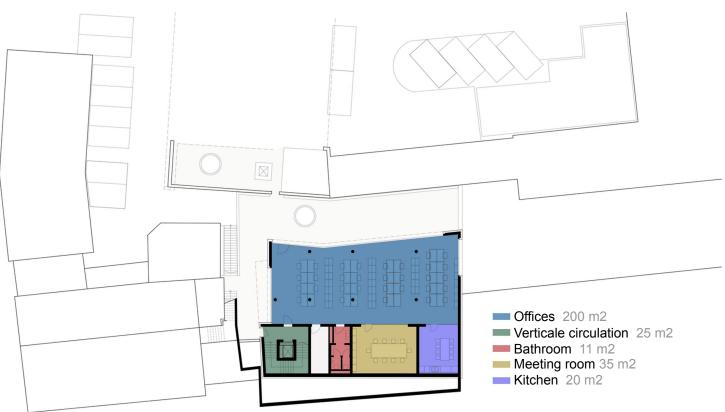

## First floor analysis

### Office capacity

### Bathroom

- min. 1 bathroom (< 100m² or <10 pers.)</li>
- min. 2 bathrooms (< 200m<sup>2</sup> or <30 pers.)
- min. 3 bathrooms (< 300m² or <40 pers.)</li>

### Cafeteria

required for offices with more than 50 pers.

## Capacity - Descaling To Site Estimations

Max Persons: 18

Max Persons: 20

| Total Sqm: 202      | Total Sqm: 186      | Total Sqm: 116    | OVERALL SQM: 507  |
|---------------------|---------------------|-------------------|-------------------|
|                     | Break Room: 37m2    |                   |                   |
| Office: 125m2       | Office: 70m2        | Office: 23m2      |                   |
| Circulation: = 25m2 | Circulation: = 25m2 | Break Room: 56m2  | Max Cars: 14      |
| Bathroom: = 11m2    | Bathroom: = 11m2    | Bathroom: = 8m2   | Total Sqm: 250    |
| Meeting Rooms: 21m2 | Meeting Rooms: 18m2 | Kitchen: = 13m2   | Circulation: 25m2 |
| Cafeteria: 20m2     | Misc Room: 25m2     | Misc Room: = 16m2 | Parking: 225m2    |
| Ground:             | First Floor:        | Second Floor:     | Basement          |