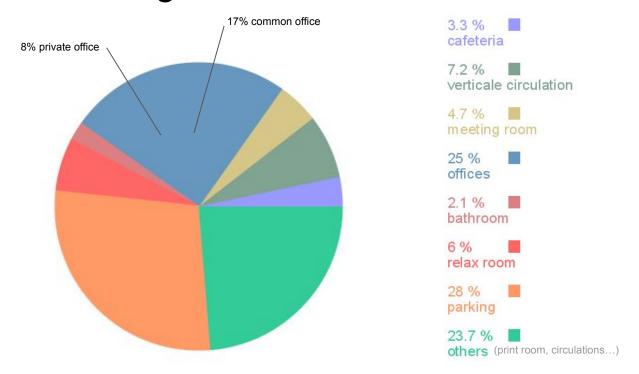

## Capacity - Descaling To Site Estimations

Max Persons: 18

Max Persons: 20

| Total Sqm: 202      | Total Sqm: 186      | Total Sqm: 116    | OVERALL SQM: 507  |
|---------------------|---------------------|-------------------|-------------------|
|                     | Break Room: 37m2    |                   |                   |
| Office: 125m2       | Office: 70m2        | Office: 23m2      |                   |
| Circulation: = 25m2 | Circulation: = 25m2 | Break Room: 56m2  | Max Cars: 14      |
| Bathroom: = 11m2    | Bathroom: = 11m2    | Bathroom: = 8m2   | Total Sqm: 250    |
| Meeting Rooms: 21m2 | Meeting Rooms: 18m2 | Kitchen: = 13m2   | Circulation: 25m2 |
| Cafeteria: 20m2     | Misc Room: 25m2     | Misc Room: = 16m2 | Parking: 225m2    |
| Ground:             | First Floor:        | Second Floor:     | Basement          |

# OF PERSONS: 49