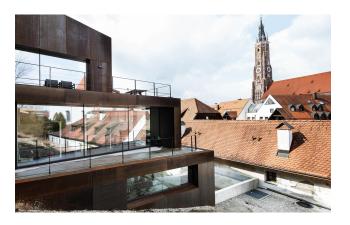

### Orientation

- follow different contour lines of the mountain
- adapts to the topography
- views to the old town of Landshut
- Slope water from the mountain is used for heating and cooling