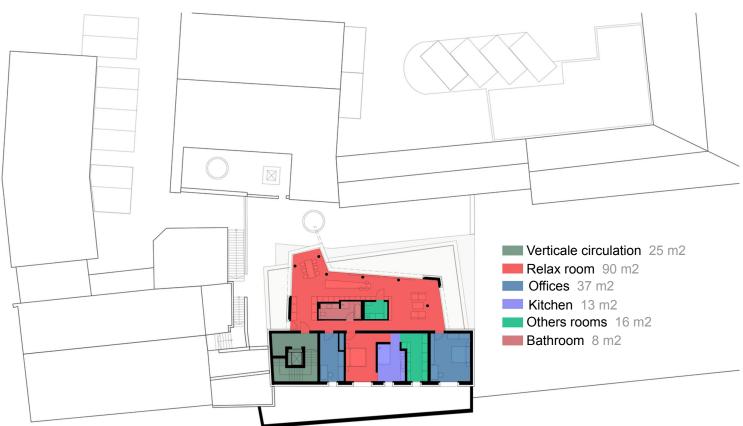

## Capacity - Descaling To Site Estimations

Max Persons: 18

Max Persons: 20

| Total Sqm: 202      | Total Sqm: 186      | Total Sqm: 116    | OVERALL SQM: 507  |
|---------------------|---------------------|-------------------|-------------------|
|                     | Break Room: 37m2    |                   |                   |
| Office: 125m2       | Office: 70m2        | Office: 23m2      |                   |
| Circulation: = 25m2 | Circulation: = 25m2 | Break Room: 56m2  | Max Cars: 14      |
| Bathroom: = 11m2    | Bathroom: = 11m2    | Bathroom: = 8m2   | Total Sqm: 250    |
| Meeting Rooms: 21m2 | Meeting Rooms: 18m2 | Kitchen: = 13m2   | Circulation: 25m2 |
| Cafeteria: 20m2     | Misc Room: 25m2     | Misc Room: = 16m2 | Parking: 225m2    |
| Ground:             | First Floor:        | Second Floor:     | Basement          |