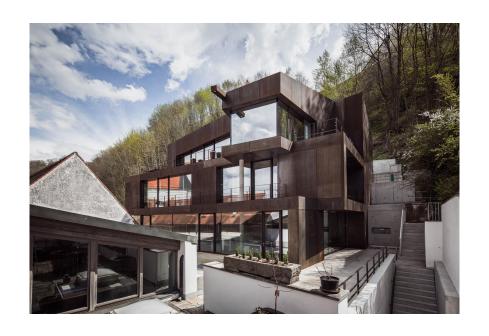

### "Concrete meets Corten" Residential and Office Building

### Materials

- 3-storey reinforced concrete building clad with corten steel slabs
- Ceiling and roof with concrete core activation
- Narrow and difficult building ground with 70% slope inclination