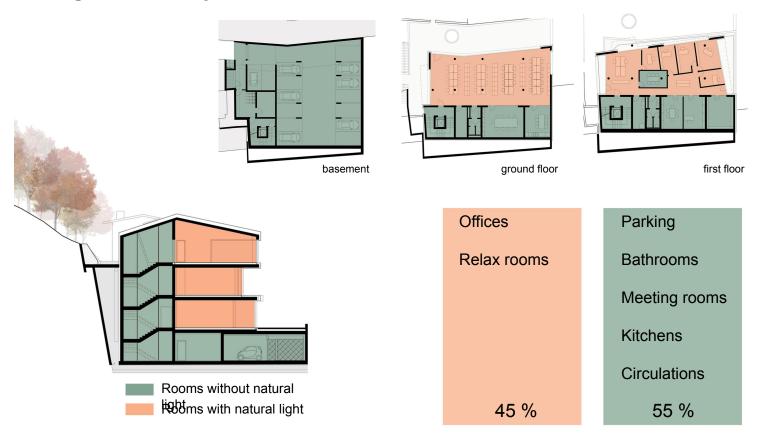

## Basement analysis

## Ground floor analysis

## First floor analysis

## Second floor analysis

## Functions diagram