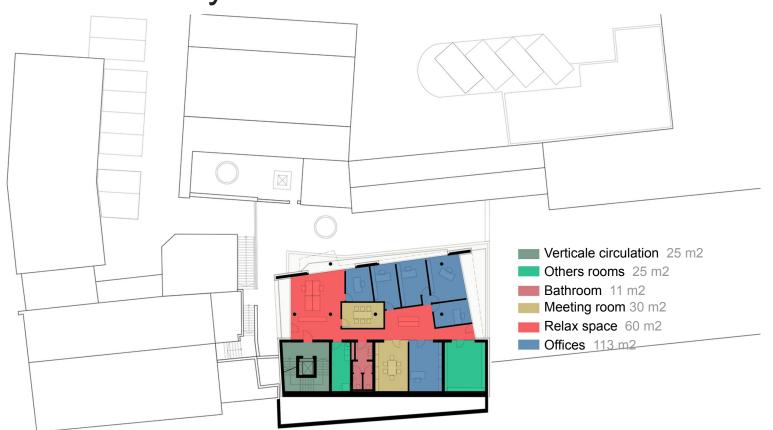

## Capacity - Descaling To Site Estimations

Max Persons: 18

Max Persons: 20

| Total Sqm: 202      | Total Sqm: 186      | Total Sqm: 116    | OVERALL SQM: 507  |
|---------------------|---------------------|-------------------|-------------------|
|                     | Break Room: 37m2    |                   |                   |
| Office: 125m2       | Office: 70m2        | Office: 23m2      |                   |
| Circulation: = 25m2 | Circulation: = 25m2 | Break Room: 56m2  | Max Cars: 14      |
| Bathroom: = 11m2    | Bathroom: = 11m2    | Bathroom: = 8m2   | Total Sqm: 250    |
| Meeting Rooms: 21m2 | Meeting Rooms: 18m2 | Kitchen: = 13m2   | Circulation: 25m2 |
| Cafeteria: 20m2     | Misc Room: 25m2     | Misc Room: = 16m2 | Parking: 225m2    |
| Ground:             | First Floor:        | Second Floor:     | Basement          |