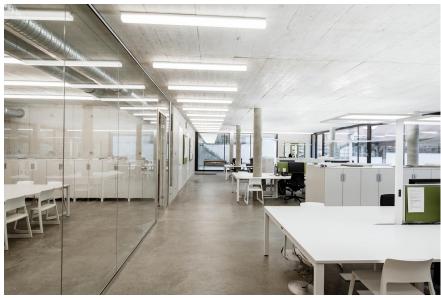

*Functions**

- 2 offices and 1 apartment
- Basement underground car parking

### Materials

- 3-storey reinforced concrete building clad with corten steel slabs
- Ceiling and roof with concrete core activation
- Narrow and difficult building ground with 70% slope inclination

### **Guiding Principles**

- recyclable and regional building materials
- avoidance of composite materials
- minimization of energy consumption

### Orientation

- follow different contour lines of the mountain
- adapts to the topography
- views to the old town of Landshut
- Slope water from the mountain is used for heating and cooling



# Building analysis









## Basement analysis



## Ground floor analysis



## First floor analysis



## Second floor analysis



## Functions diagram



# Light analysis





## Light analysis



second floor

### Office capacity

### Minimum spaces pro worker

- 2,5- 3m high
- 2m² free surface
- 8-10m³ working space
- 1.5m between tables

### Accesses

- min. 1m corridors and doors
- min. 0.8-0.9m 1 person
- min. 1.2-1.4m 2 persons
- min. 1m stairs

### Parking

- min. 4.5x 2.25m each spot
- min. 2.5m corridors

#### **Tables**

- 60-72 x 60-84cm 1 person
- 60-72 x 90-126cm 2 persons
- 105-130 x 96-130cm 3 persons

### Bathroom

- min. 1 bathroom (< 100m² or <10 pers.)</li>
- min. 2 bathrooms (< 200m<sup>2</sup> or <30 pers.)
- min. 3 bathrooms (< 300m² or <40 pers.)</li>

### Cafeteria

required for offices with more than 50 pers.

## Capacity - Descaling To Site Estimations

Max Persons: 18

Max Persons: 20

| Total Sqm: 202      | Total Sqm: 186      | To