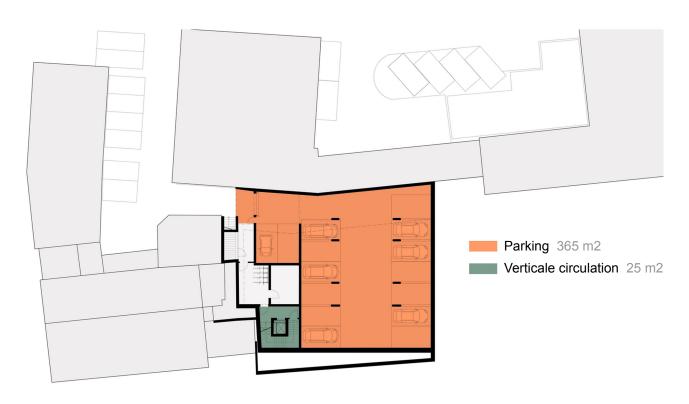

## Basement analysis

### Parking

- min. 4.5x 2.25m each spot
- min. 2.5m corridors

## Capacity - Descaling To Site Estimations

Max Persons: 18

Max Persons: 20

| Total Sqm: 202      | Total Sqm: 186      | Total Sqm: 116    | OVERALL SQM: 507  |
|---------------------|---------------------|-------------------|-------------------|
|                     | Break Room: 37m2    |                   |                   |
| Office: 125m2       | Office: 70m2        | Office: 23m2      |                   |
| Circulation: = 25m2 | Circulation: = 25m2 | Break Room: 56m2  | Max Cars: 14      |
| Bathroom: = 11m2    | Bathroom: = 11m2    | Bathroom: = 8m2   | Total Sqm: 250    |
| Meeting Rooms: 21m2 | Meeting Rooms: 18m2 | Kitchen: = 13m2   | Circulation: 25m2 |
| Cafeteria: 20m2     | Misc Room: 25m2     | Misc Room: = 16m2 | Parking: 225m2    |
| Ground:             | First Floor:        | Second Floor:     | Basement          |