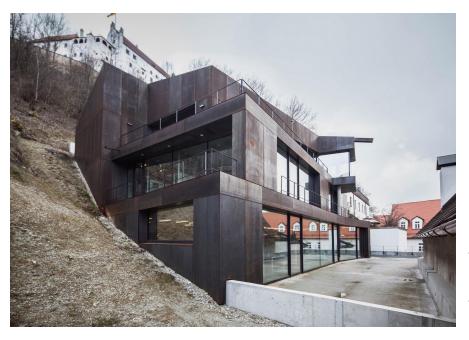

## Project analysis

MIXED USE ARCHITECTURE, OFFICE BUILDINGS, RESIDENTIAL - 2017 - LANDSHUT, GERMANY

Architects: Architekturbüro Leinhäupl + Neuber

Area: 1400.0 m<sup>2</sup>

Alice Chauvin Troy Cheung Jaime de Rosendo

### "Concrete meets Corten" Residential and Office Building

### Materials

- 3-storey reinforced concrete building clad with corten steel slabs
- Ceiling and roof with concrete core activation
- Narrow and difficult building ground with 70% slope inclination

### Orientation

- follow different contour lines of the mountain
- adapts to the topography
- views to the old town of Landshut
- Slope water from the mountain is used for heating and cooling